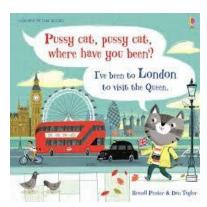

#### **Week 1: Literacy Focus**

During the summer term the **literacy focus** is the book "**Pussycat, pussycat where have you been? I've been to London to visit the Queen**". This book links with other subject topics in Maths (shapes), Science (transport, movement, sea, continents), P.E. (movement), Art (movement and composition) and Cooking (where the food come from).

The version of the book is written by Russel Punter and illustrated by Dan Taylor

It's a very special book about our city and it would be wonderful if you can find a copy online, if not, here's an online version: